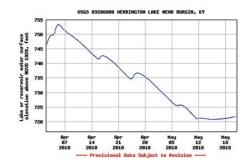

Herrington lake fishing report 2019

ake or reservoir water surface elevation above NGVD 1929, Most recent instantaneous value: 721.66 05-21-2018 14:45 El

This is really a great place, the best in Herrington in my opinion. This fish is after the engendro, so it is not ... more weight. Ã ¢ â, ¬ â ¢ in Taylorsville Lake there is a good number of ten -inch and largest fish. Ã ¢ â, ¬ â ¢ in Taylorsville Lake there is a good number of ten -inch and largest fish. A ¢ â, ¬ â ¢ The Araval rig is a technique that dates back to at least thirty years ago in South Carolina. He is a native of Kentuckian, graduated from the Western Kentucky University and a lifetime hunter, fisherman, gardener and nature enthusiast. Ã ¢ â, ¬ â ¢ in Lakes with many vertical wood cover jigging is effective when the type of white fish begins to move on the floors before spawning or getting away from the assigned of the bank. The fisherman, sitting on the bow of the boat, executes the eloctic transmission engine, looking down on the back to locate the type of suspended fish, the lower contour and the structure. It is especially effective at the beginning of spring when the type of white fish is organizing the mouth of the tributaries, and the type of fish is in 12 to 15 feet of water, suspended more than 20 to 25 feet of water. The type of black fish can often be found on the isolated deck, such as a single touch, a small brush battery or a weed bed, on the edge of a floor. Long trolling canes are placed, from ten to seventeen feet long in the front of the boat (arc) and eight -foot canes in the stern (rear) of the boat. He caught a launch of these manipulated details of Texas: the boss bass with a sexy swimming of swimming omitted a dock, the squad began to swim, felt the blow and put the hook. This fisheries is more effective in stained water conditions. Black crapping (promoxis nigromaculatus) is the first to move towards shallow waters, followed by white crapping (promoxis annularis). The election signal is a small template, manipulated with a curly tail meal. In Nolin River Lake, both the White fish as the type of black fish that represents less than ten percent of the population. A Creel survey in 2018 found that the average length of the type of fish harvested by fishermen was 11.7 inches for the type of white fish and 11.8 inches for for CRAPPIE. Fisheries Beech Creek's wooden sections, Little Beech Creek, Creek Ashes and Timber Creek. In general, there is a higher percentage of black crapping in the lower lake. Small cigages and plants, fished in 1/32 ounces to 1/8 ounce of lead heads with cable, are higher seals. Fishermen take note of special regulations. Move the tip of the bat up and down continuously, since the roof is probes and the bat is fishing. The rods are placed in the bow of the boat in the holders, they are placed in a 120 degree arch. Recent sampling has shown that the population is 85 percent of white fish and fifteen percent of black fish, but that proportion can fluctuate. A very good engendro in 2019 means that the future seems promising for fish type fishing in the next year. There is a low black crapping density in the population. Flooded wood is key to winter, the type of crapping fish at the beginning of spring. There is potential to catch a large type of black fish around floating debris in the entrances in the end of winter and principles of spring, the type of fish begins to move from the deep waters in the channels of the rão, organizing their incursions into shallow waters, using channels of stream like roads. Ã ¢ â, ¬ â ¢ While the ARAON rig is a more specific presentation, the long -line trolling helps fishermen find suspended fish. This will be a good time to get a discount fishing team, start at 9 and ends at 2 p.m. Around a low of 4 pounds on the back of this point. The type of fish in transition, end of winter at the beginning of spring, moves in the water column, sometimes tight to cover, sometimes suspended in Creek channels. It allows fishermen to point to crapping that is suffered on brushing batteries, channel edges, humps or other lower structures. There are CRAPPIE number, with bigger fish, from twelve to fourteen inches, relatively common. It is easy to vary the transmission speed, steady the depth that fish and change the colors of the sign. How many more rods are fought, more and more will find the patron. There is a good number of ten -inch fish. Fish type populations have increased in the last years. Swallow and techniques for the type of fish in transition when the type of fish begins to reach the banks, congregate around the fish attractions, flooded brushes, stumps, floating trunks and floating wood waste , in progressively less deep waters as water temperatures increase. Fishing around the dam and in the headwaters of Robinson Creek and the arm of Lake Green Lake from February to March. Small attention to all in the cedar creek lake. s and buy "The Sibado January 30. Both the white crapping and the type of black fish are present in the lake, but the percentages can vary, from year to year, throughout the lake. A ¢ â, ¬ â ¢ In Rough River Lake, both the type of white fish and the dominant species. The type of black fish is more abundant in the light and rocky lake. Escorting a type of black crapping requires a very different approach. He has worked as a columnist for periodic, journalist of magazines and author and is former personnel writer of Kentucky Afield, editor of the annual hunting and capture guide of Kentucky and the spring hunting guide of Kentucky, and co-writer of The Kentucky Afield Outdoors periodic column. This will be in the cafeterí, and there are more information in the attached image. Attracts your Tackle and To concentrate on this seasonal migration permit, driven by current climatic conditions. You can't The boat just above them, you have to go back and throw. The Blakemore Road Runner and Laland, the Lords, the head of the rotating template with a plastic bait, are main seasons for this type of crapping fishing. The best fish type lakes in the center of Kentucky here there is an update on the populations of Crappie in the largest lakes in the center of Kentucky: a ¢ a, ¬ a a ¢ a ¢ In Green River Lake there is a good number of fish of harvesting size (nine -inch), and many subcontractors -legal laza. There is a good fishing fishing with a lot of wood cover from the coast in Fishing Creek, Beaver Creek and Wolf Creek. The two species of crapping in Kentucky's waters have seasonal movements and preferences of HÃibitat that are somewhat different. When the trolling speed is marked, the size and colors of the sign, large catches can be made. It is a reaction bite. Both the white crapping and the type of black fish are present. Small tube templates are a superior producer. The reels are placed in a four -pound test line. The brush batteries at fifteen feet of water contain more large fish prior to spawning and post-desave, especially in the middle of the lake. Droping living sins in holes in the flooded brush or standing wood is a producer tested at the end of winter, principles of spring, when the type of white fish moves from deep waters. A type of fish is needed between three and four years to achieve harvesting size. From the tagged crapping, monitored by the telementer radio, the fishing biologists have learned that the type of white fish abounds in the surveys of Rough River Lake Creel in 2018 and 2019 discovered that the black crapping represented From four to seven percent of trapped fish, and trap networks samples through the years reflect a similar percentage, sometimes a bit more high. A ¢ â, ¬ â ¢ in Herrington Lake crapping are often differ from locating, but there are many quality size fish (ten inch). The type of fish can be as shallow as two to five feet deep during the gene. The templates must have blades to add "" Weight range of 1/8 ounce at 3/16 ounces. For the crapping there is a mint of 10 -inch size, with a daily cylinder 15 for the white crapping and the type of combined black fish. The flat head of 40 pounds has Herrington Lake has really become so bad, there is no activity, I still have a good fishing in the last years, many large fish have been trapped, with a good number of fish of ten inches available, and good numbers that move in the next year. This fishing style allows the fisherman from the survey structure in a more efficient way and is especially productive in submerged standing wood, fish attractions, submerged brushes batteries and the upper part of the ancient Creek channels, in ten to ten Fifteen feet of water, where the bumps can be fish present with a six -foot rainfall, with the reel on a reel in a liby of eight -pound test monofilament. Since these trolling rods have soft advice, the type of fish are often hooked. The type of black fish tends to be spooky. While the best spring fishing for both species begins when water temperatures rise to the 50s, the type of black fish can be in shallow waters near the banks in March, if it is unusually taper. The specialized Tackle allows a lot of water to be covered at several depths. Art Lander Jr. is an outdoor editor for northern Kentucky Tribune. Details: Basco de la Bocazanerãa with a shakey head with a trick work Grn Pmpkn caught a small small thing a trick of the worm details: Basco de la Bocazanerãa with a shakey head with a shakey head with a shakey head with a small small small thing a trick of the worm details: Basco de la Bocazanerãa with a shakey head with a shakey head with a shakey head with a small sma main reservoir for the type of fish. March is a month of transition to the type of fish in the Kentucky reservoirs. The CRAPPIE was the most requested group for the Fisshed group in 2016, according to the Creel survey data. In Lake Cumberland, a reduction of seven years of the lake to make repairs to Wolf Creek Dam, which ended in 2014, allowed the natural re-vegetation of the exposed coasts, which benefited the crapping and other warm water fish. tibia. The main reservoirs for the type of fish are Tules Creek, Long Creek and Georges Branch. The best fishing for the type of brush fish is a brush or cair's brush in the upper half of the lake. lake.