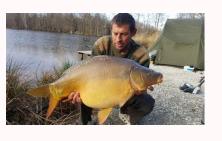

Herrington lake fishing report 2019

ake or reservoir water surface elevation above NGVD 1929, Most recent instantaneous value: 721.66 05-21-2018 14:45 El

This is really a great place, the best in Herrington in my opinion. This fish is after the engendro, so it is not ... more weight. Ã ¢ â, ¬ â ¢ in Taylorsville Lake there is a good number of ten -inch and largest fish. Ã ¢ â, ¬ â ¢ in Taylorsville Lake there is a good number of ten -inch and largest fish. A ¢ â, ¬ â ¢ The Araval rig is a technique that dates back to at least thirty years ago in South Carolina. He is a native of Kentuckian, graduated from the Western Kentucky University and a lifetime hunter, fisherman, gardener and nature enthusiast. Ã ¢ â, ¬ â ¢ in Lakes with many vertical wood cover jigging is effective when the type of white fish begins to move on the floors before spawning or getting away from the assigned of the bank. The fisherman, sitting on the bow of the boat, executes the eloctic transmission engine, looking down on the back to locate the type of suspended fish, the lower contour and the structure. It is especially effective at the beginning of spring when the type of white fish is organizing the mouth of the tributaries, and the type of fish is in 12 to 15 feet of water, suspended more than 20 to 25 feet of water. The type of black fish can often be found on the isolated deck, such as a single touch, a small brush battery or a weed bed, on the edge of a floor. Long trolling canes are placed, from ten to seventeen feet long in the front of the boat (arc) and eight -foot canes in the stern (rear) of the boat. He caught a launch of these manipulated details of Texas: the boss bass with a sexy swimming of swimming omitted a dock, the squad began to swim, felt the blow and put the hook. This fisheries is more effective in stained water conditions. Black crapping (promoxis nigromaculatus) is the first to move towards shallow waters, followed by white crapping (promoxis annularis). The election signal is a small template, manipulated with a curly tail meal. In Nolin River Lake, both the White fish as the type of black fish that represents less than ten percent of the population. A Creel survey in 2018 found that the average length of the type of fish harvested by fishermen was 11.7 inches for the type of white fish and 11.8 inches for for CRAPPIE. Fisheries Beech Creek's wooden sections, Little Beech Creek, Creek Ashes and Timber Creek. In general, there is a higher percentage of black crapping in the lower lake. Small cigages and plants, fished in 1/32 ounces to 1/8 ounce of lead heads with cable, are higher seals. Fishermen take note of special regulations. Move the tip of the bat up and down continuously, since the roof is probes and the bat is fishing. The rods are placed in the bow of the boat in the holders, they are placed in a 120 degree arch. Recent sampling has shown that the population is 85 percent of white fish and fifteen percent of black fish, but that proportion can fluctuate. A very good engendro in 2019 means that the future seems promising for fish type fishing in the next year. There is a low black crapping density in the population. Flooded wood is key to winter, the type of crapping fish at the beginning of spring. There is potential to catch a large type of black fish around floating debris in the entrances in the end of winter and principles of spring, the type of fish begins to move from the deep waters in the channels of the rão, organizing their incursions into shallow waters, using channels of stream like roads. Ã ¢ â, ¬ â ¢ While the ARAON rig is a more specific presentation, the long -line trolling helps fishermen find suspended fish. This will be a good time to get a discount fishing team, start at 9 and ends at 2 p.m. Around a low of 4 pounds on the back of this point. The type of fish in transition, end of winter at the beginning of spring, moves in the water column, sometimes tight to cover, sometimes suspended in Creek channels. It allows fishermen to point to crapping that is suffered on brushing batteries, channel edges, humps or other lower structures. There are CRAPPIE number, with bigger fish, from twelve to fourteen inches, relatively common. It is easy to vary the transmission speed, steady the depth that fish and change the colors of the sign. How many more rods are fought, more and more will find the patron. There is a good number of ten -inch fish. Fish type populations have increased in the last years. Swallow and techniques for the type of fish in transition when the type of fish begins to reach the banks, congregate around the fish attractions, flooded brushes, stumps, floating trunks and floating wood waste , in progressively less deep waters as water temperatures increase. Fishing around the dam and in the headwaters of Robinson Creek and the arm of Lake Green Lake from February to March. Small attention to all in the cedar creek lake. s and buy "The Sibado January 30. Both the white crapping and the type of black fish are present in the lake, but the percentages can vary, from year to year, throughout the lake. A ¢ â, ¬ â ¢ In Rough River Lake, both the type of white fish and the dominant species. The type of black fish is more abundant in the light and rocky lake. Escorting a type of black crapping requires a very different approach. He has worked as a columnist for periodic, journalist of magazines and author and is former personnel writer of Kentucky Afield, editor of the annual hunting and capture guide of Kentucky and the spring hunting guide of Kentucky, and co-writer of The Kentucky Afield Outdoors periodic column. This will be in the cafeterí, and there are more information in the attached image. Attracts your Tackle and To concentrate on this seasonal migration permit, driven by current climatic conditions. You can't The boat just above them, you have to go back and throw. The Blakemore Road Runner and Laland, the Lords, the head of the rotating template with a plastic bait, are main seasons for this type of crapping fishing. The best fish type lakes in the center of Kentucky here there is an update on the populations of Crappie in the largest lakes in the center of Kentucky: a ¢ a, ¬ a a ¢ a ¢ In Green River Lake there is a good number of fish of harvesting size (nine -inch), and many subcontractors -legal laza. There is a good fishing fishing with a lot of wood cover from the coast in Fishing Creek, Beaver Creek and Wolf Creek. The two species of crapping in Kentucky's waters have seasonal movements and preferences of HÃibitat that are somewhat different. When the trolling speed is marked, the size and colors of the sign, large catches can be made. It is a reaction bite. Both the white crapping and the type of black fish are present. Small tube templates are a superior producer. The reels are placed in a four -pound test line. The brush batteries at fifteen feet of water contain more large fish prior to spawning and post-desave, especially in the middle of the lake. Droping living sins in holes in the flooded brush or standing wood is a producer tested at the end of winter, principles of spring, when the type of white fish moves from deep waters. A type of fish is needed between three and four years to achieve harvesting size. From the tagged crapping, monitored by the telementer radio, the fishing biologists have learned that the type of white fish abounds in the surveys of Rough River Lake Creel in 2018 and 2019 discovered that the black crapping represented From four to seven percent of trapped fish, and trap networks samples through the years reflect a similar percentage, sometimes a bit more high. A ¢ â, ¬ â ¢ in Herrington Lake crapping are often differ from locating, but there are many quality size fish (ten inch). The type of fish can be as shallow as two to five feet deep during the gene. The templates must have blades to add "" Weight range of 1/8 ounce at 3/16 ounces. For the crapping there is a mint of 10 -inch size, with a daily cylinder 15 for the white crapping and the type of combined black fish. The flat head of 40 pounds has Herrington Lake has really become so bad, there is no activity, I still have a good fishing in the last years, many large fish have been trapped, with a good number of fish of ten inches available, and good numbers that move in the next year. This fishing style allows the fisherman from the survey structure in a more efficient way and is especially productive in submerged standing wood, fish attractions, submerged brushes batteries and the upper part of the ancient Creek channels, in ten to ten Fifteen feet of water, where the bumps can be fish present with a six -foot rainfall, with the reel on a reel in a liby of eight -pound test monofilament. Since these trolling rods have soft advice, the type of fish are often hooked. The type of black fish tends to be spooky. While the best spring fishing for both species begins when water temperatures rise to the 50s, the type of black fish can be in shallow waters near the banks in March, if it is unusually taper. The specialized Tackle allows a lot of water to be covered at several depths. Art Lander Jr. is an outdoor editor for northern Kentucky Tribune. Details: Basco de la Bocazanerãa with a shakey head with a trick work Grn Pmpkn caught a small small thing a trick of the worm details: Basco de la Bocazanerãa with a shakey head with a shakey head with a shakey head with a small small small thing a trick of the worm details: Basco de la Bocazanerãa with a shakey head with a shakey head with a shakey head with a small sma main reservoir for the type of fish. March is a month of transition to the type of fish in the Kentucky reservoirs. The CRAPPIE was the most requested group for the Fisshed group in 2016, according to the Creel survey data. In Lake Cumberland, a reduction of seven years of the lake to make repairs to Wolf Creek Dam, which ended in 2014, allowed the natural re-vegetation of the exposed coasts, which benefited the crapping and other warm water fish. tibia. The main reservoirs for the type of fish are Tules Creek, Long Creek and Georges Branch. The best fishing for the type of brush fish is a brush or cair's brush in the upper half of the lake. lake.