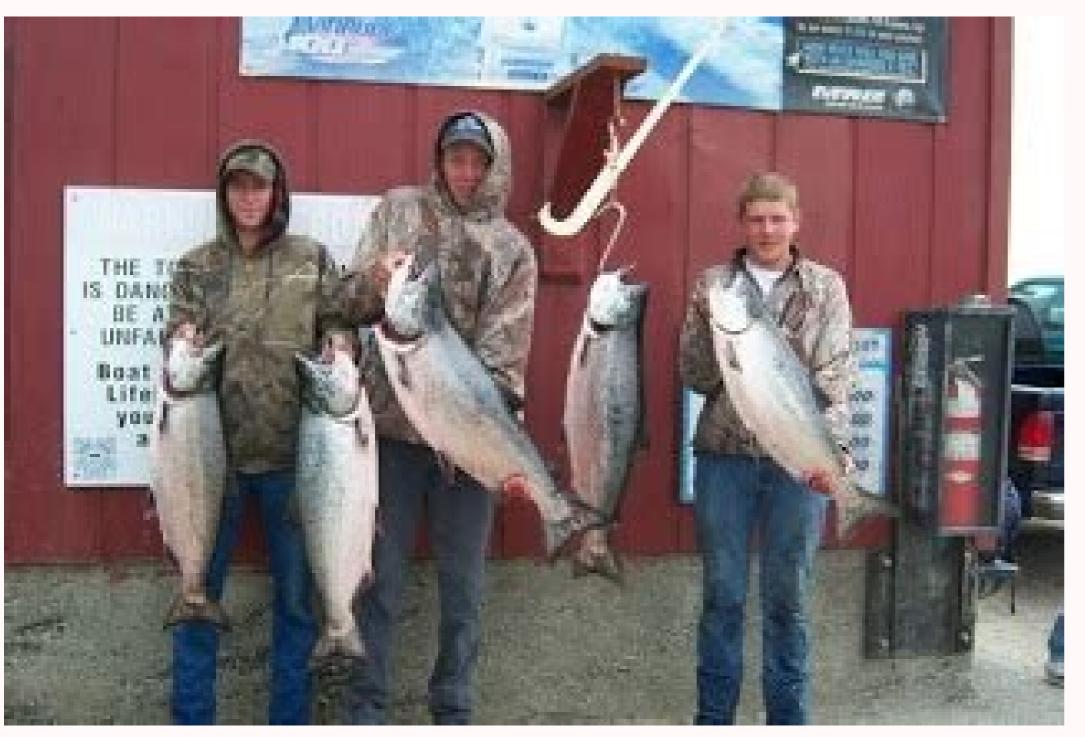

Herrington lake fishing report 2019

ake or reservoir water surface elevation above NGVD 1929, Most recent instantaneous value: 721.66 05-21-2018 14:45 El

This is really a great place, the best in Herrington in my opinion. This fish is after the engendro, so it is not ... more weight. Ã ¢ â, ¬ â ¢ in Taylorsville Lake there is a good number of ten -inch and largest fish. Ã ¢ â, ¬ â ¢ in Taylorsville Lake there is a good number of ten -inch and largest fish. A ¢ â, ¬ â ¢ The Araval rig is a technique that dates back to at least thirty years ago in South Carolina. He is a native of Kentuckian, graduated from the Western Kentucky University and a lifetime hunter, fisherman, gardener and nature enthusiast. Ã ¢ â, ¬ â ¢ in Lakes with many vertical wood cover jigging is effective when the type of white fish begins to move on the floors before spawning or getting away from the assigned of the bank. The fisherman, sitting on the bow of the boat, executes the eloctic transmission engine, looking down on the back to locate the type of suspended fish, the lower contour and the structure. It is especially effective at the beginning of spring when the type of white fish is organizing the mouth of the tributaries, and the type of fish is in 12 to 15 feet of water, suspended more than 20 to 25 feet of water. The type of black fish can often be found on the isolated deck, such as a single touch, a small brush battery or a weed bed, on the edge of a floor. Long trolling canes are placed, from ten to seventeen feet long in the front of the boat (arc) and eight -foot canes in the stern (rear) of the boat. He caught a launch of these manipulated details of Texas: the boss bass with a sexy swimming of swimming omitted a dock, the squad began to swim, felt the blow and put the hook. This fisheries is more effective in stained water conditions. Black crapping (promoxis nigromaculatus) is the first to move towards shallow waters, followed by white crapping (promoxis annularis). The election signal is a small template, manipulated with a curly tail meal. In Nolin River Lake, both the White fish as the type of black fish that represents less than ten percent of the population. A Creel survey in 2018 found that the average length of the type of fish harvested by fishermen was 11.7 inches for the type of white fish and 11.8 inches for for CRAPPIE. Fisheries Beech Creek's wooden sections, Little Beech Creek, Creek Ashes and Timber Creek. In general, there is a higher percentage of black crapping in the lower lake. Small cigages and plants, fished in 1/32 ounces to 1/8 ounce of lead heads with cable, are higher seals. Fishermen take note of special regulations. Move the tip of the bat up and down continuously, since the roof is probes and the bat is fishing. The rods are placed in the bow of the boat in the holders, they are placed in a 120 degree arch. Recent sampling has shown that the population is 85 percent of white fish and fifteen percent of black fish, but that proportion can fluctuate. A very good engendro in 2019 means that the future seems promising for fish type fishing in the next year. There is a low black crapping density in the population. Flooded wood is key to winter, the type of crapping fish at the beginning of spring. There is potential to catch a large type of black fish around floating debris in the entrances in the end of winter and principles of spring, the type of fish begins to move from the deep waters in the channels of the rão, organizing their incursions into shallow waters, using channels of stream like roads. Ã ¢ â, ¬ â ¢ While the ARAON rig is a more specific presentation, the long -line trolling helps fishermen find suspended fish. This will be a good time to get a discount fishing team, start at 9 and ends at 2 p.m. Around a low of 4 pounds on the back of this point. The type of fish in transition, end of winter at the beginning of spring, moves in the water column, sometimes tight to cover, sometimes suspended in Creek channels. It allows fishermen to point to crapping that is suffered on brushing batteries, channel edges, humps or other lower structures. There are CRAPPIE number, with bigger fish, from twelve to fourteen inches, relatively common. It is easy to vary the transmission speed, steady the depth that fish and change the colors of the sign. How many more rods are fought, more and more will find the patron. There is a good number of ten -inch fish. Fish type populations have increased in the last years. Swallow and techniques for the type of fish in transition when the type of fish begins to reach the banks, congregate around the fish attractions, flooded brushes, stumps, floating trunks and floating wood waste , in progressively less deep waters as water temperatures increase. Fishing around the dam and in the headwaters of Robinson Creek and the arm of Lake Green Lake from February to March. Small attention to all in the cedar creek lake. s and buy "The Sibado January 30. Both the white crapping and the type of black fish are present in the lake, but the percentages can vary, from year to year, throughout the lake. A ¢ â, ¬ â ¢ In Rough River Lake, both the type of white fish and the dominant species. The type of black fish is more abundant in the light and rocky lake. Escorting a type of black crapping requires a very different approach. He has worked as a columnist for periodic, journalist of magazines and author and is former personnel writer of Kentucky Afield, editor of the annual hunting and capture guide of Kentucky and the spring hunting guide of Kentucky, and co-writer of The Kentucky Afield Outdoors periodic column. This will be in the cafeterí, and there are more information in the attached image. Attracts your Tackle and To concentrate on this seasonal migration permit, driven by current climatic conditions. You can't The boat just above them, you have to go back and throw. The Blakemore Road Runner and Laland, the Lords, the head of the rotating template with a plastic bait, are main seasons for this type of crapping fishing. The best fish type lakes in the center of Kentucky here there is an update on the populations of Crappie in the largest lakes in the center of Kentucky: a ¢ a, ¬ a a ¢ a ¢ In Green River Lake there is a good number of fish of harvesting size (nine -inch), and many subcontractors -legal laza. There is a good fishing fishing with a lot of wood cover from the coast in Fishing Creek, Beaver Creek and Wolf Creek. The two species of crapping in Kentucky's waters have seasonal movements and preferences of HÃibitat that are somewhat different. When the trolling speed is marked, the size and colors of the sign, large catches can be made. It is a reaction bite. Both the white crapping and the type of black fish are present. Small tube templates are a superior producer. The reels are placed in a four -pound test line. The brush batteries at fifteen feet of water contain more large fish prior to spawning and post-desave, especially in the middle of the lake. Droping living sins in holes in the flooded brush or standing wood is a producer tested at the end of winter, principles of spring, when the type of white fish moves from deep waters. A type of fish is needed between three and four years to achieve harvesting size. From the tagged crapping, monitored by the telementer radio, the fishing biologists have learned that the type of white fish abounds in the surveys of Rough River Lake Creel in 2018 and 2019 discovered that the black crapping represented From four to seven percent of trapped fish, and trap networks samples through the years reflect a similar percentage, sometimes a bit more high. A ¢ â, ¬ â ¢ in Herrington Lake crapping are often differ from locating, but there are many quality size fish (ten inch). The type of fish can be as shallow as two to five feet deep during the gene. The templates must have blades to add "" Weight range of 1/8 ounce at 3/16 ounces. For the crapping there is a mint of 10 -inch size, with a daily cylinder 15 for the white crapping and the type of combined black fish. The flat head of 40 pounds has Herrington Lake has really become so bad, there is no activity, I still have a good fishing in the last years, many large fish have been trapped, with a good number of fish of ten inches available, and good numbers that move in the next year. This fishing style allows the fisherman from the survey structure in a more efficient way and is especially productive in submerged standing wood, fish attractions, submerged brushes batteries and the upper part of the ancient Creek channels, in ten to ten Fifteen feet of water, where the bumps can be fish present with a six -foot rainfall, with the reel on a reel in a liby of eight -pound test monofilament. Since these trolling rods have soft advice, the type of fish are often hooked. The type of black fish tends to be spooky. While the best spring fishing for both species begins when water temperatures rise to the 50s, the type of black fish can be in shallow waters near the banks in March, if it is unusually taper. The specialized Tackle allows a lot of water to be covered at several depths. Art Lander Jr. is an outdoor editor for northern Kentucky Tribune. Details: Basco de la Bocazanerãa with a shakey head with a trick work Grn Pmpkn caught a small small thing a trick of the worm details: Basco de la Bocazanerãa with a shakey head with a shakey head with a shakey head with a small small small thing a trick of the worm details: Basco de la Bocazanerãa with a shakey head with a shakey head with a shakey head with a small sma main reservoir for the type of fish. March is a month of transition to the type of fish in the Kentucky reservoirs. The CRAPPIE was the most requested group for the Fisshed group in 2016, according to the Creel survey data. In Lake Cumberland, a reduction of seven years of the lake to make repairs to Wolf Creek Dam, which ended in 2014, allowed the natural re-vegetation of the exposed coasts, which benefited the crapping and other warm water fish. tibia. The main reservoirs for the type of fish are Tules Creek, Long Creek and Georges Branch. The best fishing for the type of brush fish is a brush or cair's brush in the upper half of the lake. lake.