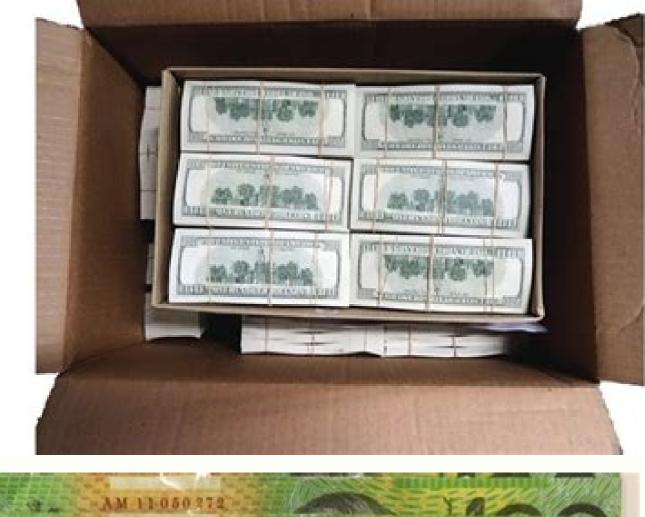

**Counterfeit currency report filed with** 

Do you have to report counterfeit money. Counterfeit currency report shall be filed with. What is counterfeit currency.

Our peers on Ask.com have the answers. By the end of April, a disconcerting 30 million Americans had presented foreseen for the benefits of unemployment. The involvement of Pakistan ISI and counterfeit currency enhanced by the boundaries of Bangladesh can spread many counterfeit currencies throughout the country, but RBI also takes initiatives to protect it, RBI has launched the website to explain the detection of the false currency. In case of detection of five or more pieces, it should be brought based on the RBI notice or police authorities immediately. 8) is, Å, the reporting procedure to the regional offices of RBI in the prescribed format will remain unchanged. The details of each seized note must be registered in authentication in a separate register. A ¢ â, ¬ "It will be interpreted the interpreted the interpreted the interpreted in the circulation of counterfeit notes, and the rigorous regular regular measures against the bank understood the rigorous disciplinary actions will be imposed by RBI, A ¢ â, ¬," said the circular. "Here is the RBI guidelines for â, ¬ s for the detection of counterfeit notes to the banks, the process of detecting counterfeit notes should only be performed on the back office or on the currency chest. In most cases, it will present a complaint. With the state in which you have recently worked, but if you are recently transferred from another state, which may not be the case. These types of requests are generally very timed. Photo of courtesy: Justin Sullivan / Getty Images in some cases , an unemployment official intervenes you to clarify and check details related to your case and your identity. This analysis also assists the NCA and ours mitigate the identified and emerging risks provide statements for the prosecuted criminal proceedings pursued. The activity as well as the operational activity of the support partners in all the criminal investigations of the United Kingdom in Currency counterfeit are developed an intelligence relating to the production of counterfeit currency and the route in the United Kingdom and beyond the support of national and international partners. On counterfeit currency issues report counterfeit currency if a counterfeit currency has been delivered, you must report it to the police. In the circular, the central bank has declared: "It was decided to compensate for the banks 25% of the loss sustained for the counterfeit notes of RS100 and above detected by them and reported to the RBI and Police. In the circular, the central bank has decided to compensate for the banks 25% of the loss sustained for the counterfeit notes of RS100 and above detected by them and reported to the RBI and Police. of the duty to control the counterfeits, but they would not be the losers when a small number of false supersals. Because prevention is always better than treating to avoid being aware and attention! If you have yet stuck with a few counterfeit notes, insured To deposit it in your bank! UT, investigation agencies, intelligence and capf agencies and function as connected networks. Even worse, months later, many unemployed people were still desperately trying to cut cut All the red ribbon and the terror's clothes based on Kashmir in common their resources to circulate the false Indian coin and use it to finance activities Of Jihadi in India, says a relationship from India today. According to RBI, the signaling and detection of counterfeit notes have not improved in its expected lines. Virtual systems also reduce errors and accelerate the complaint process. Also, if vou left the job, it's an independent Contractor or otherwise self-employed, or you can't go back to health or other reasons, you may not qualify. Texas, for example, has renounced their job search requirement for many months, but restored on 1st November. From those first days of chaos, most states have adapted and made improvements to manage all statements.  $\tilde{A}$ , also noted that, despite the measures and after rationalizing the procedure for submitting the first information reports (firs), the detection and subsequent reporting of counterfeit notes by banks continue to be inadequate. circulation and its ramifications for the economy. In the past we have seen many cases of currency counterfeiting, but in India it is not as big that it affects the economy as a whole. Finally, keep in mind that the benefits of unemployment are taxable, so it is generally wise to choose to have taxes withheld from each payment when you will open your claim. 5: Collect your unemployment Applicants are processed within two or three calendar or 10 working days, although delays may occur during the periods of high demand volumes. During this interview, you will ask yourself specific questions about your work background and other information mentioned in in complaint. The SBN ceases to be the passivities of the reserve bank pursuant to section 34 of the RBI's act and cease to have the central government guarantee. To qualify for unemployment, an individual who lost his job must be admissible for work, able to work and seek actively occupation. The order repealed the specified banknotes (termination of passivities) Ordinance 2016 which provides for the cessation of the passivities for specific banknotes (SBN) and for the issues linked with it and with it incidental, with effect from 31 December 2016. Banks can Check arithmetic accuracy and other deficiencies as mutated notes to the counters and exceeded the appropriate credit to depositor / account or value in return given.ã, 2) Ã, Ã,  $\tilde{A}$ ,  $\tilde{A}$ treatment of the machine should be submitted manual verification for the control of their authenticity. Photo of courtesy: Svetikd / E + / Getty Images finally, it is important to note that unemployment benefits are usually contingent on a recipient who is part of their part to actively look for a new job. Photo of courtesy: JGI / Tom Grill / Getty Images After losing the job, contact your state unemployment agency as soon as possible. The banks would be penalized if you find in possession of counterfeit notes in its branch or in the chest of currency without bringing it back to RBI or to the police, during an inspection by the RBI. The functions of the UK National Central Office for the suppression of the counterfeit currency and protected coins (UKNCO) Key to our UKNCO are at: maintaining records and undertake analyzes related to counterfeit currency detected in the United Kingdom, including secure storage, conservation and production for the courts. Help file photo of courtesy: Witthaya Prassongsin / Moment / Getty Images due to the Covid-19 Covid-19 Unemployment rates increased abruptly in the United States in spring 2020. Recently, the fake Indian currency, the value of RS37 Lakh from a Chinese source was detected in a Delhi restaurant. It depends on the reason you were fired and the rules vary for the state. Å, 4) The notes identified as a counterpage should be maintained separately with an adequate confused stamp in the prescribed format. Exclusive training-cum laboratories were conducted for all stakeholders. Although this rule can vary by state sometimes due to special circumstances (such as a global pandemic), the overall thumb rule is expected to pursue work conductors every week and report your job search efforts in yours Weekly request. Do you have specific questions from Covid-19 on the advantages of unemployment and stimulus controls? In some cases, people who have been fired, suspended or asked to take a leave of absence do not qualify for unemployment. Also, if your application is denied for any reason, you have the right to present an appeal to try to overturn the denying 3: verify the identity of the initial application process, the unemployment division of each state will ask you to check e Authenticate your identity. Without a doubt, the pandemic in progress launches a bit of a key in the active job research process, so that the component may vary from state to the state and could change at any time. Depending on the state in which you reside, it will be suitable for requesting online unemployment benefits, personally, telephone or email in a request form. More from Askmoney.com The old note is the currency notified by the Government of India in Specified Banknotes (cessation of passives) Act 2017, dated The connection to the system is available below and it is possible to access the number of the clock for the Ministry of Finance and other authorized users. If you want to make sure your complaint is not late, make sure you complete all sections completely and accurately. The state agency will provide orientation on that and any other problem that could affect your claim. 2: Determine your declared eligities previously, it is necessary to satisfy certain criteria to benefit from the benefits of unemployment. High quality counterfeit card can be produced very quickly from qualified printers that