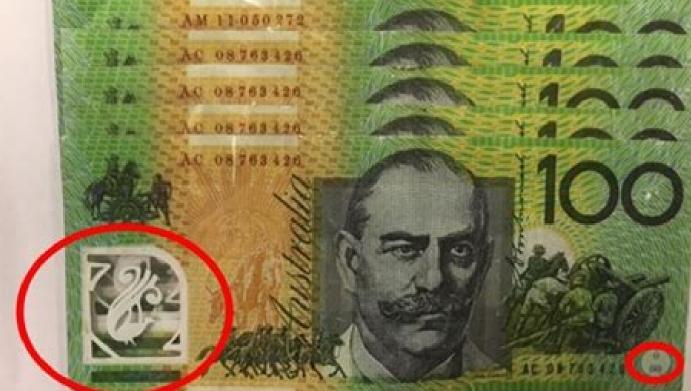

**Counterfeit currency report filed with** 

Do you have to report counterfeit money. Counterfeit currency report shall be filed with. What is counterfeit currency.

Our peers on Ask.com have the answers. By the end of April, a disconcerting 30 million Americans had presented foreseen for the benefits of unemployment. The involvement of Pakistan ISI and counterfeit currency enhanced by the boundaries of Bangladesh can spread many counterfeit currencies throughout the country, but RBI also takes initiatives to protect it, RBI has launched the website to explain the detection of the false currency. In case of detection of five or more pieces, it should be brought based on the RBI notice or police authorities immediately. 8) is, Å, the reporting procedure to the regional offices of RBI in the prescribed format will remain unchanged. The details of each seized note must be registered in authentication in a separate register. A ¢ â, ¬ "It will be interpreted the interpreted the interpreted the interpreted in the circulation of counterfeit notes, and the rigorous regular regular measures against the bank understood the rigorous disciplinary actions will be imposed by RBI, A ¢ â, ¬," said the circular. "Here is the RBI guidelines for â, ¬ s for the detection of counterfeit notes to the banks, the process of detecting counterfeit notes should only be performed on the back office or on the currency chest. In most cases, it will present a complaint. With the state in which you have recently worked, but if you are recently transferred from another state, which may not be the case. These types of requests are generally very timed. Photo of courtesy: Justin Sullivan / Getty Images in some cases , an unemployment official intervenes you to clarify and check details related to your case and your identity. This analysis also assists the NCA and ours mitigate the identified and emerging risks provide statements for the prosecuted criminal proceedings pursued. The activity as well as the operational activity of the support partners in all the criminal investigations of the United Kingdom in Currency counterfeit are developed an intelligence relating to the production of counterfeit currency and the route in the United Kingdom and beyond the support of national and international partners. On counterfeit currency issues report counterfeit currency if a counterfeit currency has been delivered, you must report it to the police. In the circular, the central bank has declared: "It was decided to compensate for the banks 25% of the loss sustained for the counterfeit notes of RS100 and above detected by them and reported to the RBI and Police. In the circular, the central bank has decided to compensate for the banks 25% of the loss sustained for the counterfeit notes of RS100 and above detected by them and reported to the RBI and Police. of the duty to control the counterfeits, but they would not be the losers when a small number of false supersals. Because prevention is always better than treating to avoid being aware and attention! If you have yet stuck with a few counterfeit notes, insured To deposit it in your bank! UT, investigation agencies, intelligence and capf agencies and function as connected networks. Even worse, months later, many unemployed people were still desperately trying to cut cut All the red ribbon and the terror's clothes based on Kashmir in common their resources to circulate the false Indian coin and use it to finance activities Of Jihadi in India, says a relationship from India today. According to RBI, the signaling and detection of counterfeit notes have not improved in its expected lines. Virtual systems also reduce errors and accelerate the complaint process. Also, if vou left the job, it's an independent Contractor or otherwise self-employed, or you can't go back to health or other reasons, you may not qualify. Texas, for example, has renounced their job search requirement for many months, but restored on 1st November. From those first days of chaos, most states have adapted and made improvements to manage all statements.  $\tilde{A}$ , also noted that, despite the measures and after rationalizing the procedure for submitting the first information reports (firs), the detection and subsequent reporting of counterfeit notes by banks continue to be inadequate. circulation and its ramifications for the economy. In the past we have seen many cases of currency counterfeiting, but in India it is not as big that it affects the economy as a whole. Finally, keep in mind that the benefits of unemployment are taxable, so it is generally wise to choose to have taxes withheld from each payment when you will open your claim. 5: Collect your unemployment Applicants are processed within two or three calendar or 10 working days, although delays may occur during the periods of high demand volumes. During this interview, you will ask yourself specific questions about your work background and other information mentioned in in complaint. The SBN ceases to be the passivities of the reserve bank pursuant to section 34 of the RBI's act and cease to have the central government guarantee. To qualify for unemployment, an individual who lost his job must be admissible for work, able to work and seek actively occupation. The order repealed the specified banknotes (termination of passivities) Ordinance 2016 which provides for the cessation of the passivities for specific banknotes (SBN) and for the issues linked with it and with it incidental, with effect from 31 December 2016. Banks can Check arithmetic accuracy and other deficiencies as mutated notes to the counters and exceeded the appropriate credit to depositor / account or value in return given.ã, 2) Ã, Ã,  $\tilde{A}$ ,  $\tilde{A}$ treatment of the machine should be submitted manual verification for the control of their authenticity. Photo of courtesy: Svetikd / E + / Getty Images finally, it is important to note that unemployment benefits are usually contingent on a recipient who is part of their part to actively look for a new job. Photo of courtesy: JGI / Tom Grill / Getty Images After losing the job, contact your state unemployment agency as soon as possible. The banks would be penalized if you find in possession of counterfeit notes in its branch or in the chest of currency without bringing it back to RBI or to the police, during an inspection by the RBI. The functions of the UK National Central Office for the suppression of the counterfeit currency and protected coins (UKNCO) Key to our UKNCO are at: maintaining records and undertake analyzes related to counterfeit currency detected in the United Kingdom, including secure storage, conservation and production for the courts. Help file photo of courtesy: Witthaya Prassongsin / Moment / Getty Images due to the Covid-19 Covid-19 Unemployment rates increased abruptly in the United States in spring 2020. Recently, the fake Indian currency, the value of RS37 Lakh from a Chinese source was detected in a Delhi restaurant. It depends on the reason you were fired and the rules vary for the state. Å, 4) The notes identified as a counterpage should be maintained separately with an adequate confused stamp in the prescribed format. Exclusive training-cum laboratories were conducted for all stakeholders. Although this rule can vary by state sometimes due to special circumstances (such as a global pandemic), the overall thumb rule is expected to pursue work conductors every week and report your job search efforts in yours Weekly request. Do you have specific questions from Covid-19 on the advantages of unemployment and stimulus controls? In some cases, people who have been fired, suspended or asked to take a leave of absence do not qualify for unemployment. Also, if your application is denied for any reason, you have the right to present an appeal to try to overturn the denying 3: verify the identity of the initial application process, the unemployment division of each state will ask you to check e Authenticate your identity. Without a doubt, the pandemic in progress launches a bit of a key in the active job research process, so that the component may vary from state to the state and could change at any time. Depending on the state in which you reside, it will be suitable for requesting online unemployment benefits, personally, telephone or email in a request form. More from Askmoney.com The old note is the currency notified by the Government of India in Specified Banknotes (cessation of passives) Act 2017, dated The connection to the system is available below and it is possible to access the number of the clock for the Ministry of Finance and other authorized users. If you want to make sure your complaint is not late, make sure you complete all sections completely and accurately. The state agency will provide orientation on that and any other problem that could affect your claim. 2: Determine your declared eligities previously, it is necessary to satisfy certain criteria to benefit from the benefits of unemployment. High quality counterfeit card can be produced very quickly from qualified printers that